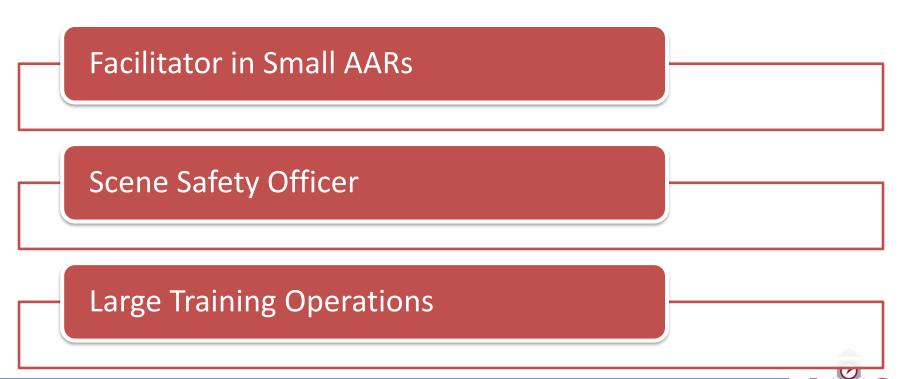

|              | Prioritize Safety           |   |
|-----------------------------------|--------------|-----------------------------|---|
|                                   | ?            | Questioning                 |   |
|                                   | $\checkmark$ | Sensitive Operations        |   |
|                                   | <u>~~</u>    | Improve on Past Performance |   |
| SAFETY AND LOSS CONTROL WORKSHOPS |              |                             | C |

# **TSO 2**

What must go right?

What could go wrong?

How could things go wrong – what might it look like?

What has gone wrong in the past?

LMC

### **Risk Assessment**









### Shorter Safety Briefings



### After Action Reviews



### Expanding the role of TSO



# **Expanding TSO Role**







# RESILIENCE & MINDFULNESS

### AFTER ACTION REVIEWS

### EXPANDING ROLE OF TSO



## **After Action Review-Hot Wash**





### **Questions?**