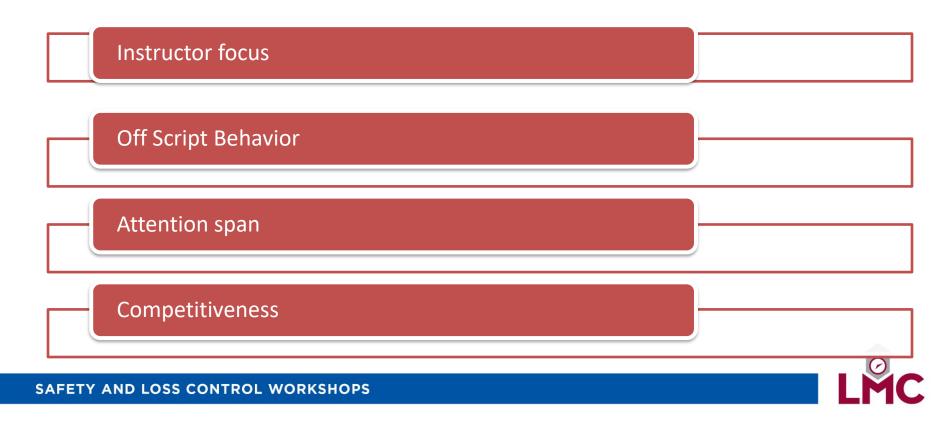

# Why Develop the Program?

Disconnect between training and on the job

Movement on shooting range

Training became less scripted