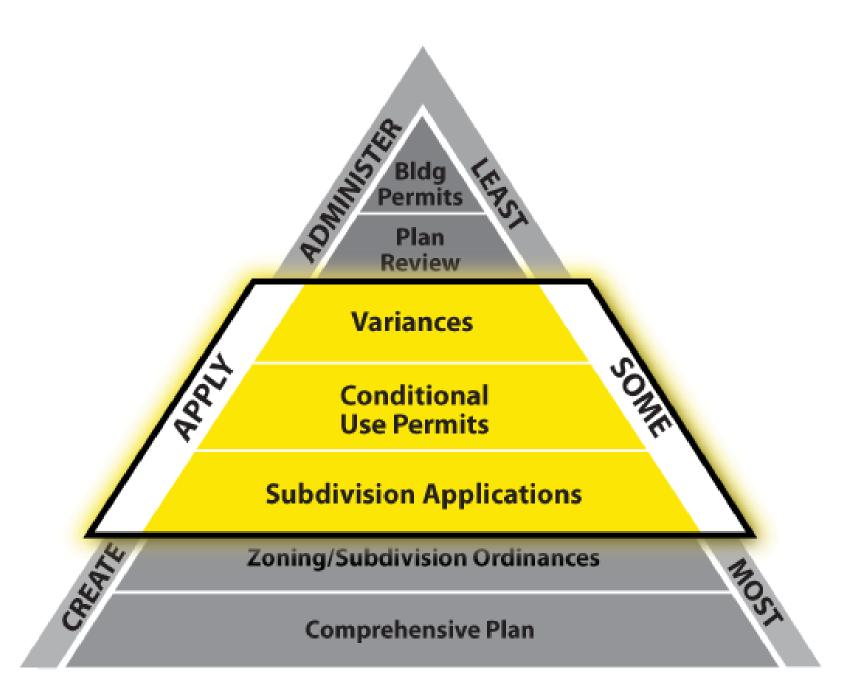

### Legislative

- Make rules that apply to everyone
- Lots of discretion
- Lots of deference by court
- Accountable to voters

Variances

Conditional Use Permits

**Subdivision Applications** 

**Zoning/Subdivision Ordinances** 

### Quasi-judicial

- Apply rules that already exist
- Apply to specific facts
- Limited deference by court
- Less oversight by voter