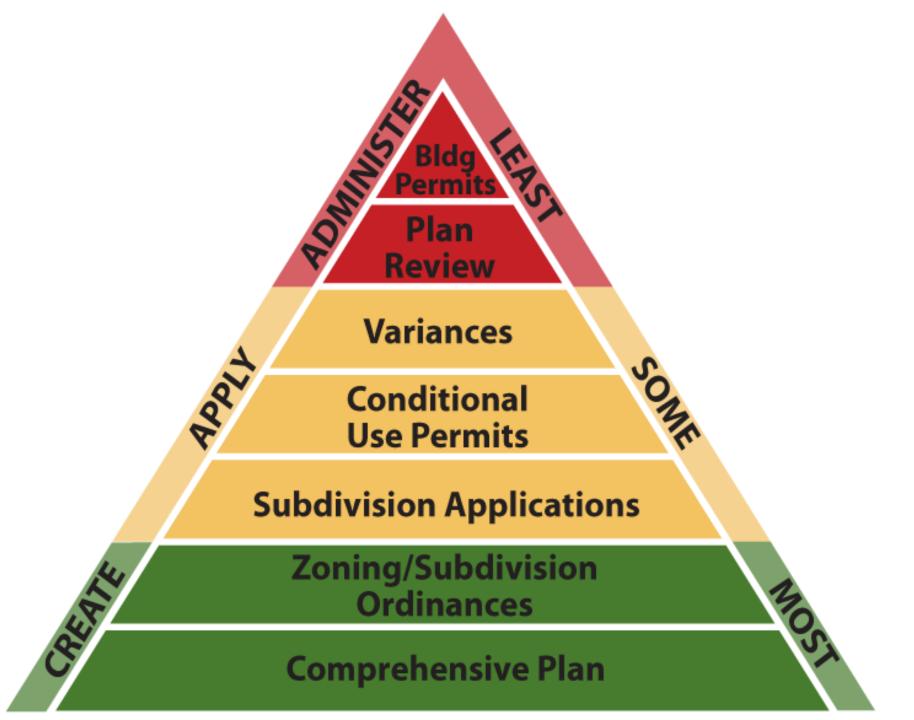

### Legislative

- Make rules that apply to everyone
- Lots of discretion
- Lots of deference by court
- Accountable to voters

Variances

Conditional Use Permits

**Subdivision Applications** 

**Zoning/Subdivision Ordinances** 

### Quasi-judicial

- Apply rules that already exist
- Apply to specific facts
- Limited deference by court
- Less oversight by voter