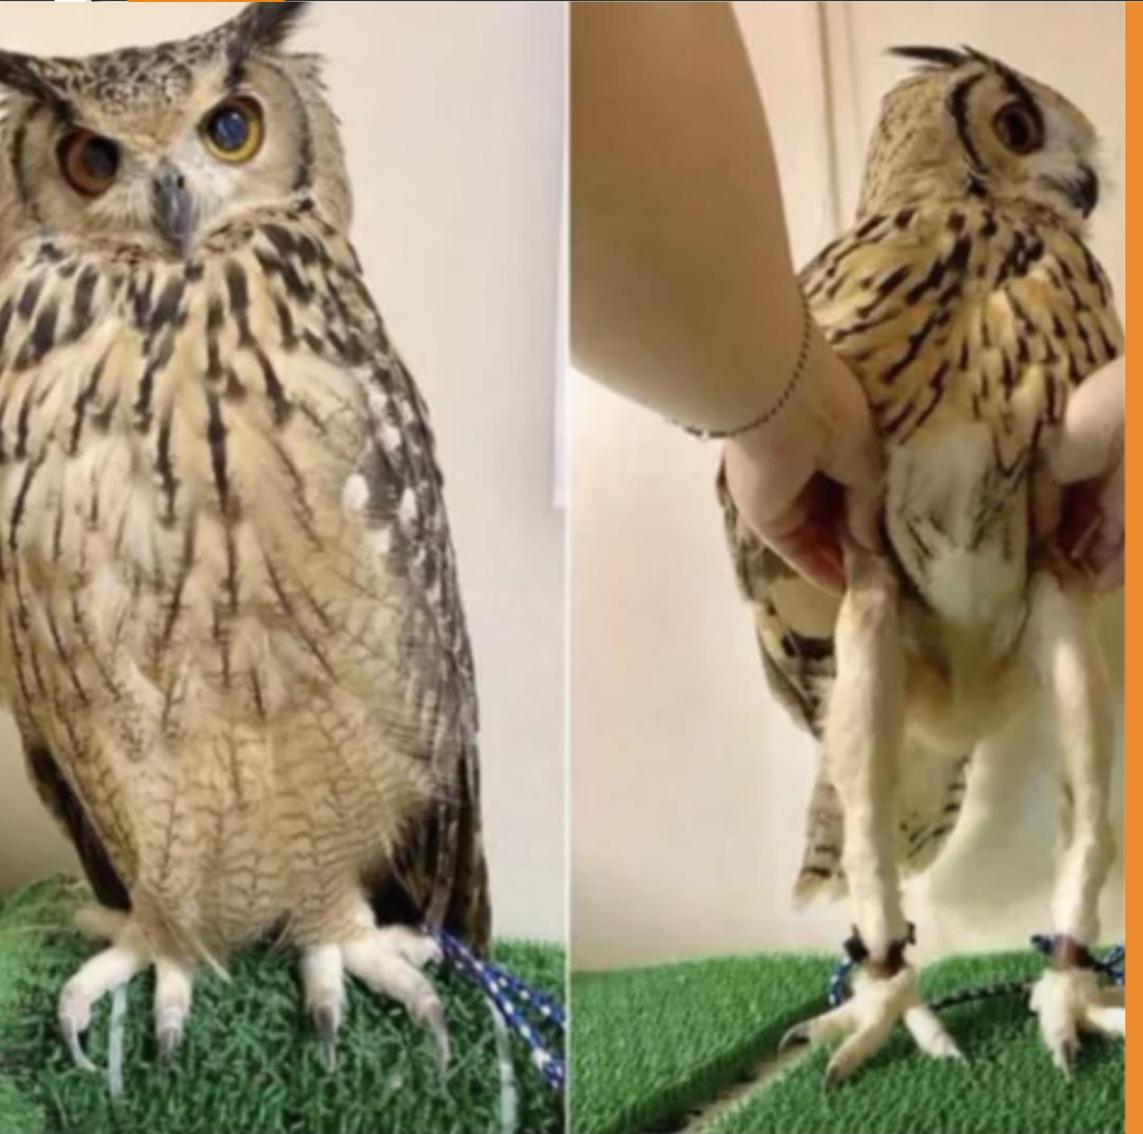

#### Awareness

Ability to see what was unseen before

Were you aware...

What are you aware of about owls?

Were you aware of this?