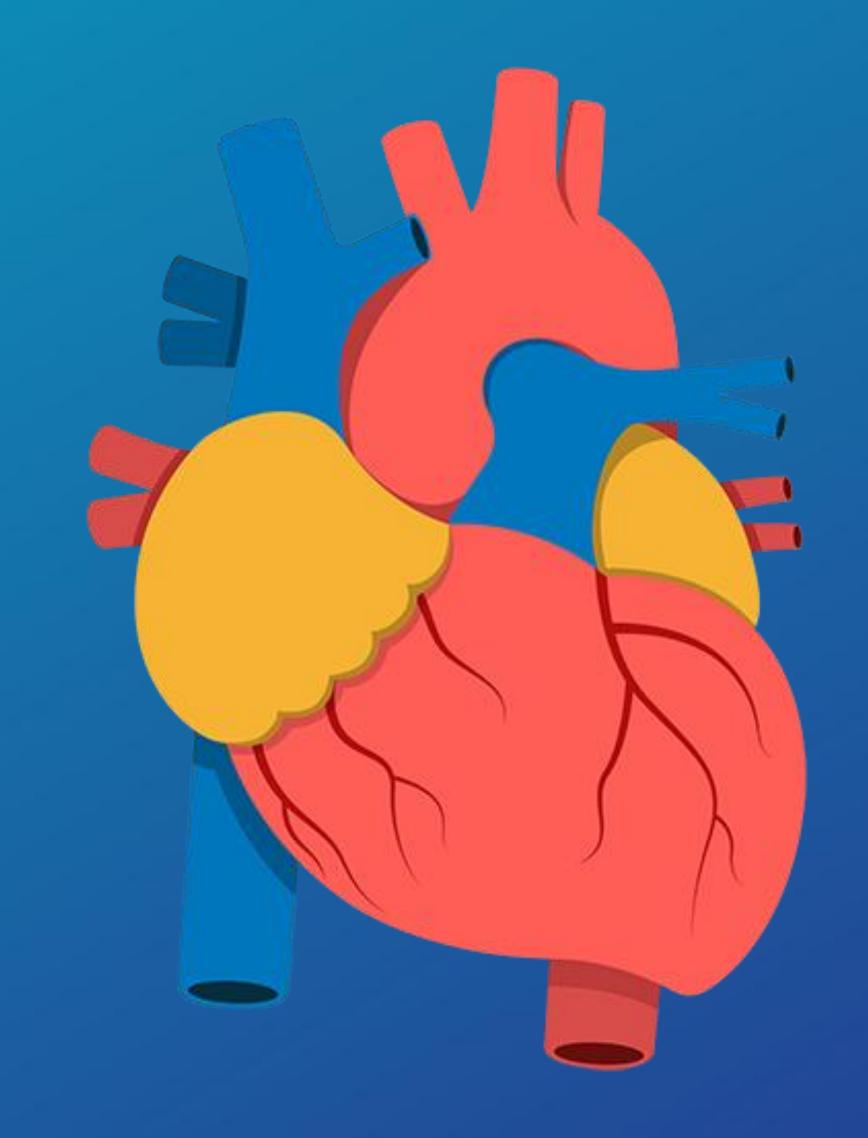

#### Neuroscience

The Human Heart

#### Neuroscience

40,000 sensory neurites (like brain cells)

1991 Discovery by J.A.Armour, J.L.Arielle Neurocardiology (Oxford Univ. Press 1994)

HOW DO WE CREATE WORKSPACES & CULTURES OF BELONGING, INTENTION AND RESPECT?