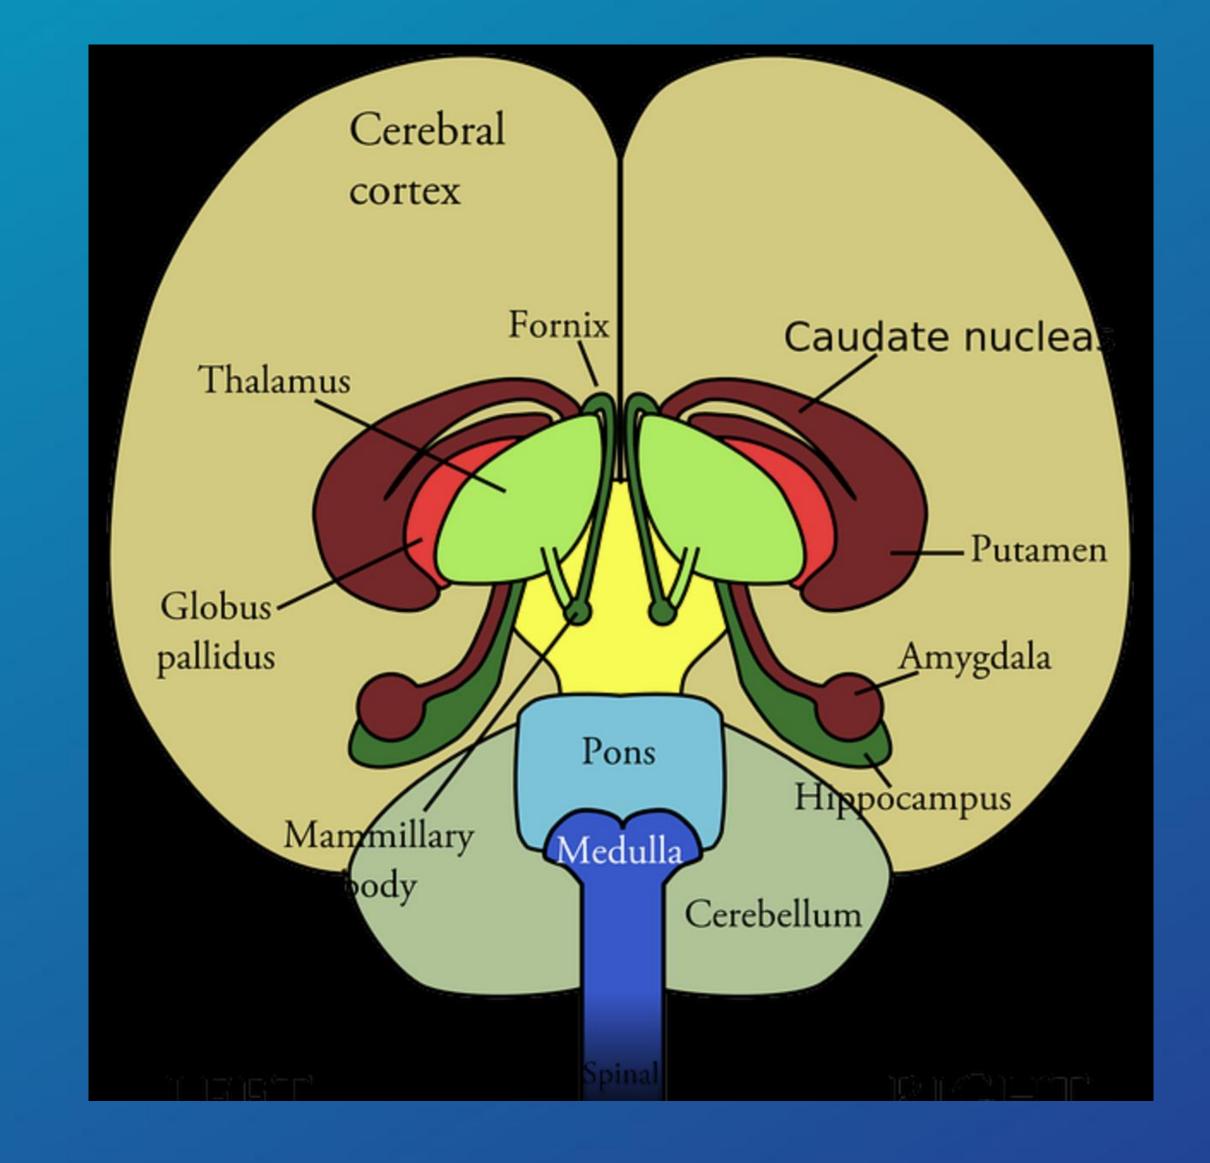

#### Neuroscience

- Amygdala
- Filters information regulated by our emotional state
- Calm = Clarity
- Fear = Fight, Flight or Freeze

The MindUp Curriculum. [brain-focused Strategies for Learning and Living]. New York, NY: Scholastic, 2011. Print.