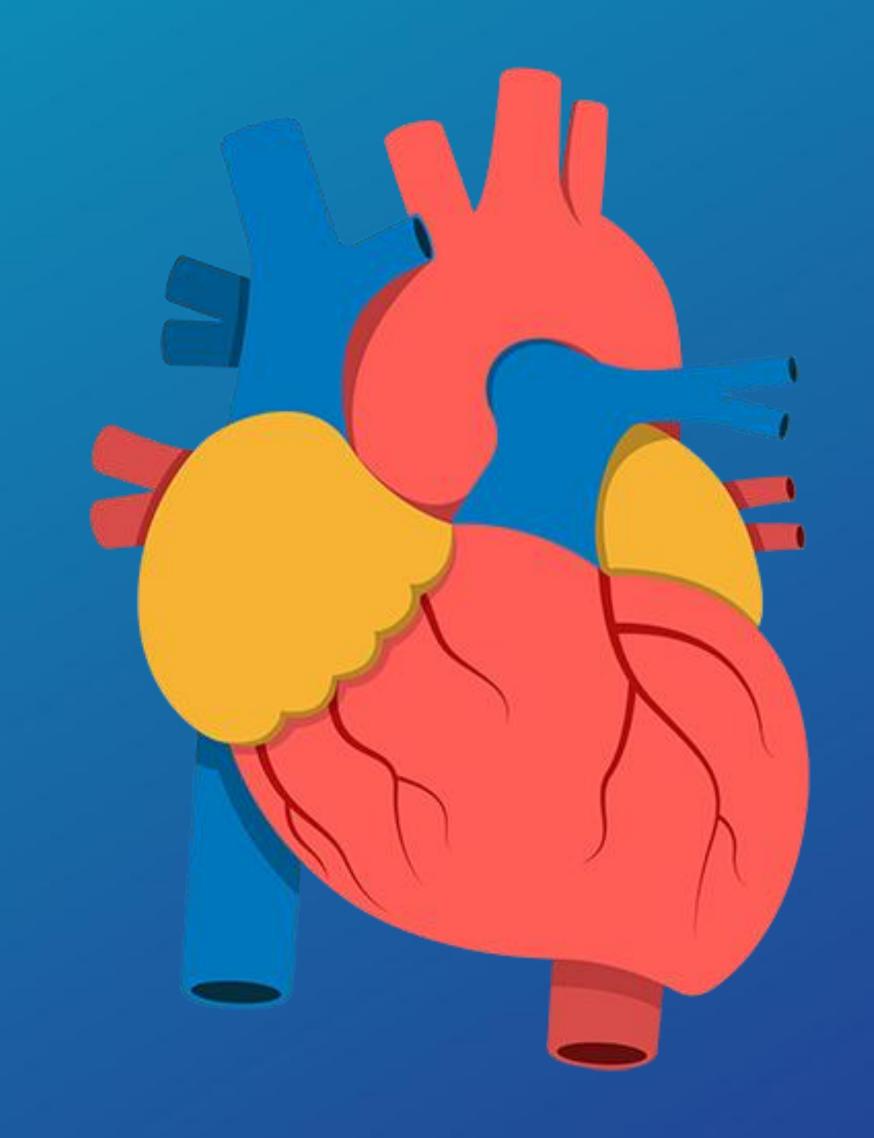

#### Neuroscience

The Human Heart

#### Neuroscience

40,000 sensory neurites (like brain cells)

1991 Discovery by J.A.Armour, J.L.Arielle Neurocardiology (Oxford Univ. Press 1994)

HOW DO WE CREATE WORKSPACES & CULTURES OF BELONGING, INTENTION AND RESPECT?